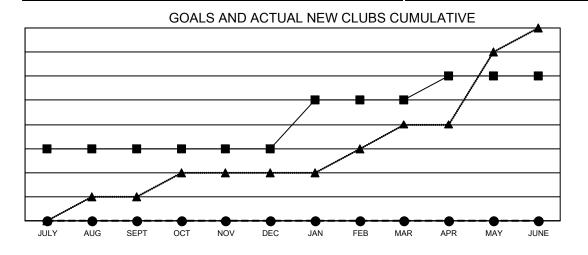

## GMT MONTHLY MEMBERSHIP PROGRESS REPORT

Multiple District 21

Results as of: 10/31/2024

LOCATION: ARIZONA

| GMT: OPEN     |               |             |               |                       |                        |                         | GMT CA 1                                           |  |  |
|---------------|---------------|-------------|---------------|-----------------------|------------------------|-------------------------|----------------------------------------------------|--|--|
| Clubs         |               |             |               | Members               |                        |                         |                                                    |  |  |
|               | RESULTS FOR   | R 2024-2025 |               | RESULTS FOR 2024-2025 |                        |                         |                                                    |  |  |
| QUARTER       | NEW CLUB GOAL | NEW CLUBS   | DROPPED CLUBS | QUARTER MEME          | BER GROWTH NET<br>GOAL | MEMBER GROWTH<br>ACTUAL | DROPPED<br>MEMBERS ACTUAL<br>(including transfers) |  |  |
| JULY/AUG/SEPT | 3             | 0           | 1             | JULY/AUG/SEPT         | 55                     | 142                     | 64                                                 |  |  |
| OCT/NOV/DEC   | 0             | 0           | 0             | OCT/NOV/DEC           | 55                     | 35                      | 24                                                 |  |  |
| JAN/FEB/MAR   | 2             | 0           | 0             | JAN/FEB/MAR           | 55                     | 0                       | 0                                                  |  |  |
| APR/MAY/JUNE  | 1             | 0           | 0             | APR/MAY/JUNE          | 60                     | 0                       | 0                                                  |  |  |

- CURRENT YEAR GOALS FOR NEW CLUBS

- CURRENT YEAR ACTUAL NEW CLUBS

▲ - LAST YEAR ACTUAL NEW CLUBS