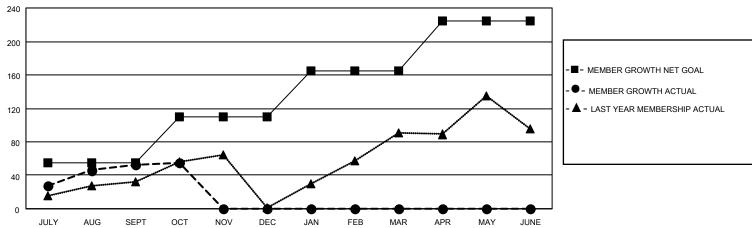

## GMT MONTHLY MEMBERSHIP PROGRESS REPORT

Multiple District 21

Results as of: 10/31/2024

LOCATION: ARIZONA

| GMT: OPEN     |               |             |               |                       |                        |                         | GMT CA 1                                           |  |  |
|---------------|---------------|-------------|---------------|-----------------------|------------------------|-------------------------|----------------------------------------------------|--|--|
| Clubs         |               |             |               | Members               |                        |                         |                                                    |  |  |
|               | RESULTS FOR   | R 2024-2025 |               | RESULTS FOR 2024-2025 |                        |                         |                                                    |  |  |
| QUARTER       | NEW CLUB GOAL | NEW CLUBS   | DROPPED CLUBS | QUARTER MEME          | BER GROWTH NET<br>GOAL | MEMBER GROWTH<br>ACTUAL | DROPPED<br>MEMBERS ACTUAL<br>(including transfers) |  |  |
| JULY/AUG/SEPT | 3             | 0           | 1             | JULY/AUG/SEPT         | 55                     | 142                     | 64                                                 |  |  |
| OCT/NOV/DEC   | 0             | 0           | 0             | OCT/NOV/DEC           | 55                     | 35                      | 24                                                 |  |  |
| JAN/FEB/MAR   | 2             | 0           | 0             | JAN/FEB/MAR           | 55                     | 0                       | 0                                                  |  |  |
| APR/MAY/JUNE  | 1             | 0           | 0             | APR/MAY/JUNE          | 60                     | 0                       | 0                                                  |  |  |

## GOALS AND ACTUAL MEMBERS CUMULATIVE

| DROPPED CLUBS: 1 |    | 39 CLUBS OF 106 ADDED 1 OR MORE           | GENDER DISTRIBUTION         |                |   |
|------------------|----|-------------------------------------------|-----------------------------|----------------|---|
|                  |    | NEW MEMBERS                               | MALE                        | 1,302 (50.41%) |   |
| DROPPED MEMBERS  |    |                                           | FEMALE                      | 1,281 (49.59%) |   |
| DECEASED         | 6  |                                           | TOTAL FAMILY UNIT MEMBERS 0 |                |   |
| CLUB CANCELLED 1 |    | CLICK HERE FOR CUMULATIVE MEMBERSHIP DATA | TOTAL TAWNET GIVET WEIMBERG |                |   |
| OTHER            | 76 |                                           | FAMILY MEMBERS PAYING HALF  |                | 0 |
| TOTAL            | 83 |                                           | DOES                        |                |   |